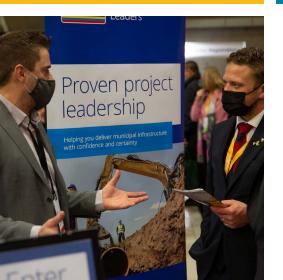

#### **Trade Show Exhibitor**

The Trade Show offers an excellent opportunity for delegates to familiarize themselves with companies that offer products or services that will help enhance their community. This annual event allows you to capture the attention of these decision makers who attend to learn, network and find new businesses to partner with. There is plenty of time specifically allotted for delegates to visit booths and converse with exhibitors.

This event also provides you with an opportunity to leave a lasting impression with our delegates through distributing promotional items at your booth or by participating in one of our well attended prize draws.exposures.