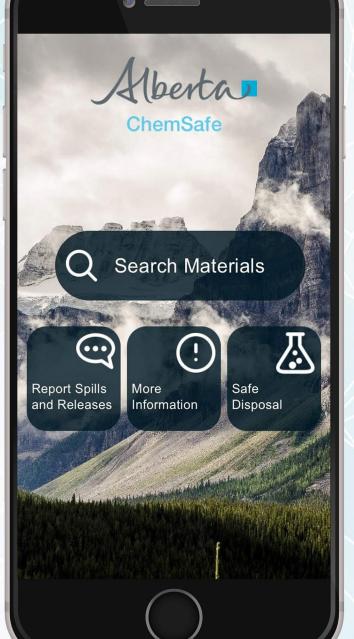

## Start safely disposing of hazardous waste in Alberta!

ChemSafe is commissioned by the Government of Alberta.

**Complete instant** information of reporting a spill: When, how, who, penalities, and what happens after are all explained.

Full contact information and hours of operation for Alberta **Environment and** Parks.

Get IT ON Google Play

**Extensive searchable** database of common materials (common and chemical names). The associated hazards, precautionary safety information, and safe disposal locations are also listed.

**Explains hazardous** waste - what it is and dangers of improper disposal.