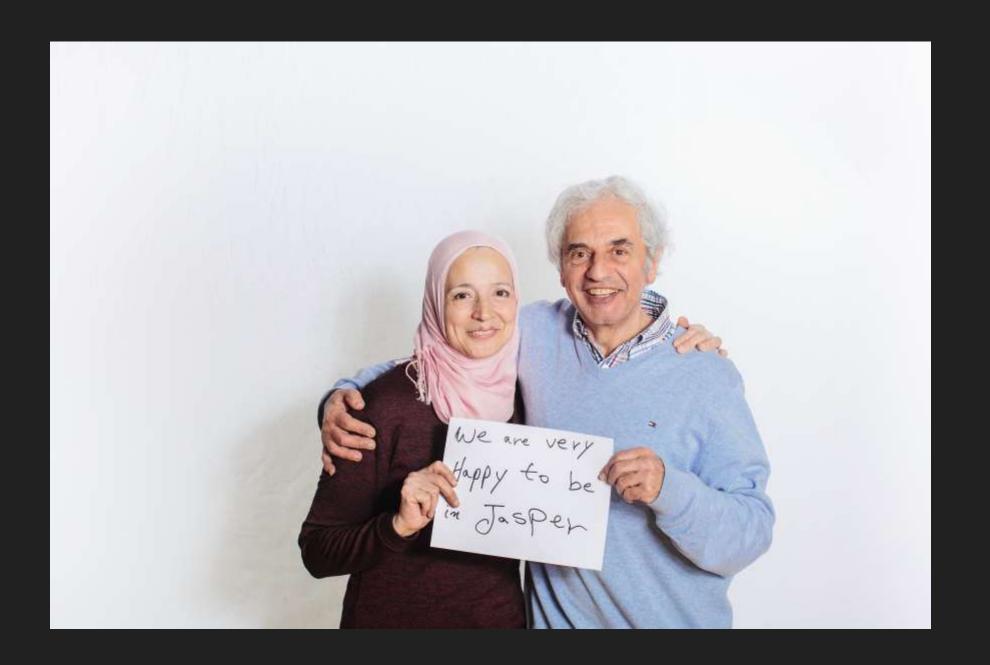

Municipal Buildings











Bringing the Project to the Streets















It's a bird! It's a plane! Nop it's big gay Kyle!! oon't mind the chicken scratch! #kyle4Mayor



Community & Family Services - Jasper, AB added 2 new photos — with Ky Dakota.

March 7 - @

As you walk down Patricia Street today, you might notice something new. Hanging on Jasper's street posts are images of Jasperites... Continue Reading



Don't judge my story by the chapter you walked in on. You know my name, not my story. You know what I've done, not what I've been through.



What makes you unique?





What makes you unique?





What makes you unique?





What makes you unique?





What makes you unique?





What makes you unique?





What makes you unique?



### We all have a story to tell.