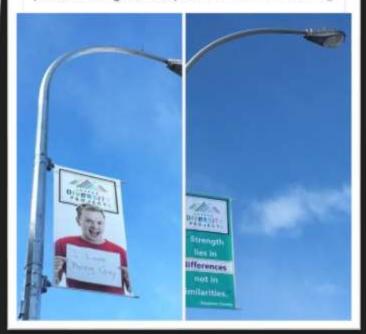

#### Banners in Municipal Buildings

Bringing the Project to the Streets

It's a bird! It's a plane! Nop it's big gay Kyle!! oon't mind the chicken scratch! #kyle4Mayor

Community & Family Services - Jasper, AB added 2 new photos — with Ky Dakota.

March 7 - @

As you walk down Patricia Street today, you might notice something new. Hanging on Jasper's street posts are images of Jasperites... Continue Reading

Don't judge my story by the chapter you walked in on. You know my name, not my story. You know what I've done, not what I've been through.