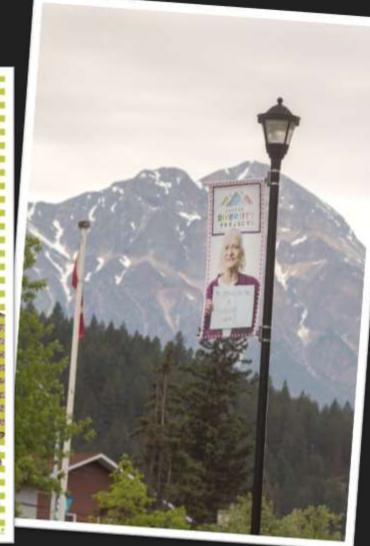

#### Banners in Municipal Buildings

Bringing the Project to the Streets

It's a bird! It's a plane! Nop it's big gay Kyle!! oon't mind the chicken scratch! #kyle4Mayor

Community & Family Services - Jasper, AB added 2 new photos — with Ky Dakota.

March 7 - @

As you walk down Patricia Street today, you might notice something new. Hanging on Jasper's street posts are images of Jasperites... Continue Reading

Don't judge my story by the chapter you walked in on. You know my name, not my story. You know what I've done, not what I've been through.