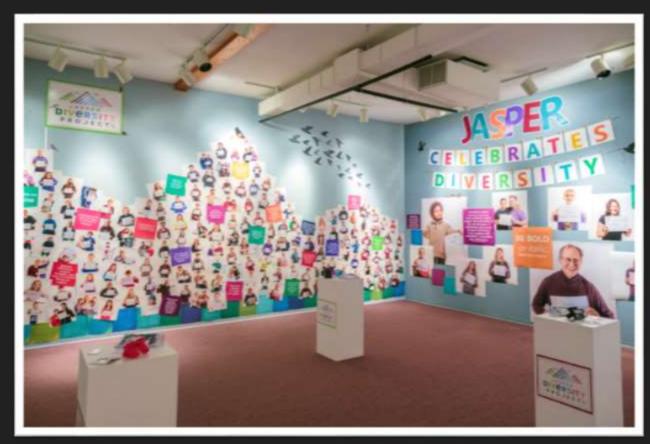

#### Tales of Inclusion

The power of storytelling to build awareness, empathy & support for diversity and inclusion

### The Jasper Diversity Project Est. 2014



## The beauty of our community lies in the diversity of its people.





# The Exhibit February 2015



#### Banners in Municipal Buildings











Bringing the Project to the Streets















It's a bird! It's a plane! Nop it's big gay Kyle!! oon't mind the chicken scratch! #kyle4Mayor



Community & Family Services - Jasper, AB added 2 new photos — with Ky Dakota.

March 7 - @

As you walk down Patricia Street today, you might notice something new. Hanging on Jasper's street posts are images of Jasperites... Continue Reading



Don't judge my story by the chapter you walked in on. You know my name, not my story. You know what I've done, not what I've been through.



What makes you unique?





What makes you unique?





What makes you unique?





What makes you unique?





What makes you unique?





What makes you unique?





What makes you unique?



### We all have a sto